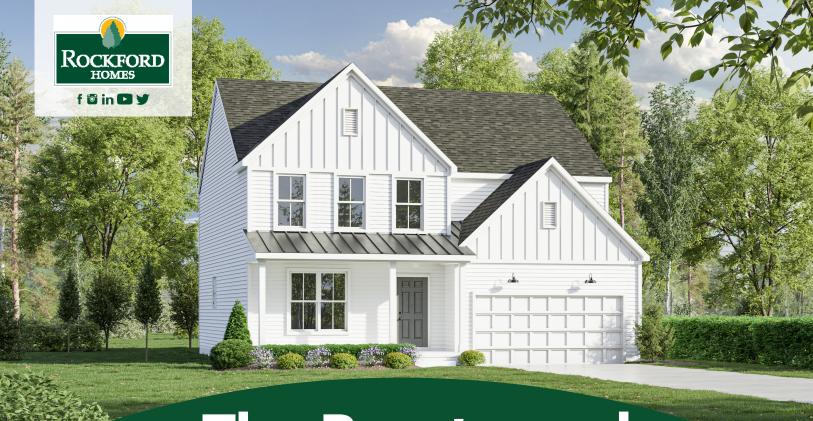

## **The Brentwood**

2,662 SQUARE FEET - TWO STORY

Willow Bend

Excellent Granville Schools 257 Willow Bend Drive Newark, Ohio 43055

New Construction!

\$575,725

Was \$585,725

\*The photo shown is not the actual property. It is a rendering of the above captioned property offered for sale and is for illustrative purposes. Subject to prior sale or price change at any time without notice. RH-04.17.2024

## **Quality Upgrades Throughout!**

- √ Farmhouse Exterior
- ✓ 4 Bedrooms/ 2.5 Baths
- **√Spacious Loft**
- √3 Car Garage

- √9' Sliding Glass Door in Breakfast Area
- √ 9' Full Basement
- ✓ Deluxe Owner's Bath with Soaking Tub
- ✓ Built-in Bench in Mudroom